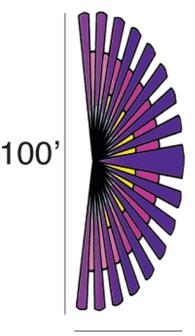

**Detection:** 200° view

# **DETECTION PATTERN**

30'

Note: Specifications may change without notice

**RAB Lighting, Inc.** • 170 Ludlow Ave• Northvale, NJ 07647 • Tel: 888 RAB-1000 • Fax: 888 RAB-1232 • www.rabweb.com