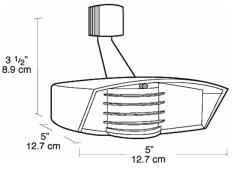

Time Adjustment:** 5 seconds to 12 minutes

### **Temperature Compensation:**

Sensitivity adjusts automatically for consistent detection in hot and cold ambient temperatures

UL Listing: Suitable for wet locations

### Wall Switch Manual Override:

Two flip logic prevents activation by momentary power outages. Override resets to auto at dawn. No extra wiring needed

Wide Sensitivity Control: Adjustable from 100% to 30%

**Detection:** 200° view

### Lens Mask:

Customized press apply lens mask included to reduce coverage easily

#### Patents:

RAB sensor and fixture designs are protected under U.S. and International Intellectual Property laws

### Switching Capacity:

1000 watts incandescent @ 120 volts, 8 amps

#### Voltage:

240 Volts, 50 Hertz Color: Bronze Weight: 1.21

# DIMENSIONS



# **DETECTION PATTERN**



30'

Note: Specifications may change without notice

**RAB Lighting, Inc.** • 170 Ludlow Ave• Northvale, NJ 07647 • Tel: 888 RAB-1000 • Fax: 888 RAB-1232 • www.rabweb.com