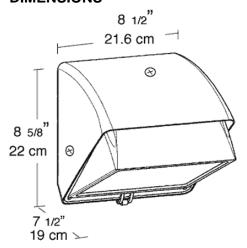

ied.

## **SPECIFICATIONS**

Chip and fade resistant polyester powder coating.

## Housing:

Die cast aluminum, 1/2" NPS tapped top, both sides and back for conduit or photocontrol. Hinged refractor. Continuous one piece silicone rubber gasket.

### Reflector:

Semi-Specular anodized aluminum, removable for installation. Symmetrical light pattern maximizes distance between fixtures.

## **Conduit Openings:**

Top, side, and back

## **UL Listing:**

Suitable for wet locations. HID fixtures can be wired with 90° C supply wiring if supply wires are routed 3" away from the ballast.

#### Patents:

Pat. D440.683

#### Photocontrol:

Button Photocontrol installed and wired for 120V

## Template:

Drilling template for easy wall box mounting

## Color:

Bronze

## Weight:

40

# **DIMENSIONS**



## **PHOTOMETRIC**

70w MH @10' Mounting Height



| Mounti<br>Height | ng<br>Multiplier |
|------------------|------------------|
| 8'               | 1.6              |
| 10'              | 1.0              |
| 12'              | .7               |
| 16'              | .4               |
| 20'              | .25              |
|                  |                  |

| Watts | Multi<br>HPS | CFL |    |
|-------|--------------|-----|----|
| 100   | 1.7          | 1.6 |    |
| 70    | 1.1          | 1.0 |    |
| 50    | .7           | .6  |    |
| 42    |              |     | .6 |
| 35    | .4           |     |    |
|       |              |     |    |

## ORDERING INFORMATION

**High Pressure Sodium** Total Lamp Lamp Starting Amps/ Operating Amps Input LAMP Initial Lamp Watts **Ballast**