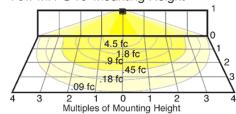

## **PHOTOMETRIC**

70w MH @10' Mounting Height

| Mounti<br>Height | ng<br>Multiplier |
|------------------|------------------|
| 8'               | 1.6              |
| 10'              | 1.0              |
| 12'              | .7               |
| 16'              | .4               |
| 20'              | .25              |
|                  |                  |

| Watts | Multi<br>HPS | CFL |    |
|-------|--------------|-----|----|
| 100   | 1.7          | 1.6 |    |
| 70    | 1.1          | 1.0 |    |
| 50    | .7           | .6  |    |
| 42    |              |     | .6 |
| 35    | .4           |     |    |
|       |              |     |    |