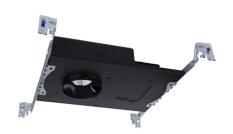

**Mounting:** Retention clips firmly hold trim to housing

Cutout: Trim: 3 3/4"; Trimless: 4 1/8"

Finish: Powder Coated Black

Ceiling thickness: 1/2" - 1"

**Standards:** UL & cUL Listed, IC Rated Airtight, Title 24

JA8 Compliant

HR-2LED-H13\_\_\_\_ Example: HR-2LED-H13A

1