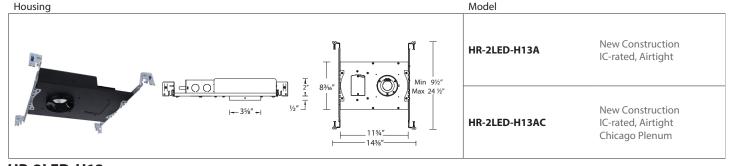

**Mounting:** Retention clips firmly hold trim to housing

Cutout: Trim: 3 3/4"; Trimless: 4 1/8"

Finish: Powder Coated Black

Ceiling thickness: 1/2" - 1"

**Standards:** UL & cUL Listed, IC Rated Airtight, Title 24

JA8 Compliant

HR-2LED-H13\_\_\_\_ Example: HR-2LED-H13A

1